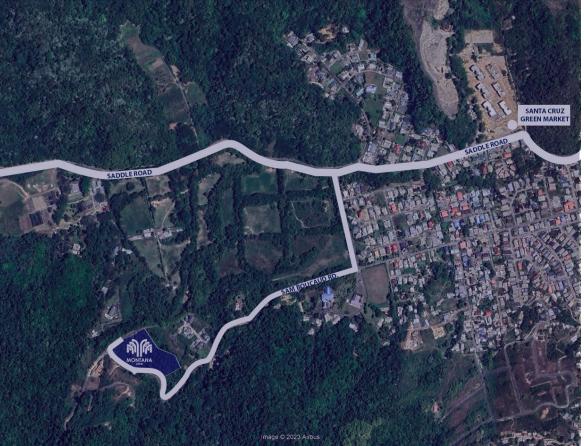

#### MAP

Traveling along the Saddle Road, the site sits south of the Santa Cruz Green Market. It can be accessed comfortably within 20mins of Port of Spain or San Juan.

Montana View features two (2) 48 unit apartment buildings (a total of 96 units), Tower 1 and Tower 2 are linked by a pool deck and terrace with small play area for children.

Sitting at two different levels on the sloping hillside, creates a unique experience of the property.

The Good Life Starts Here!

- 1,300 sqft of living space including balcony.
- Two (2) levels of parking per building
- 24 hr. Secure property, with camera surveillance
- Lush Santa Cruz environment.
- Communal Pool and Deck with Recreation space
- Back-up generator for common services