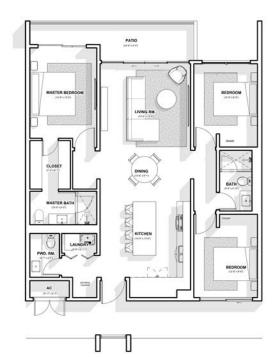

#### MIDDLE UNIT

Kitchen (14'5" x 13'6") Dining (13'6"x 9'1") Living Room (13'6" x 13'0") Powder Room (6'7" x 4'5") Laundry (5'9" x 2'11") Master Bath (10'0" x 5'0") Walk-in Closet (7'3" x 6'1") Primary (Master) Bedroom (13'6" x 10'0") Bedroom 1 (12'6" x 9'6") Bath (9'0" x 4'10") Bedroom 2 (12'6" x 9'6") Patio (24'6" x 5'5")