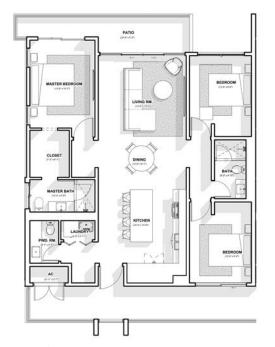

#### FLOOR PLANS

END UNIT

Kitchen (14'5" x 13'6") Dining (13'6"x 9'1") Living Room (13'6" x 13'0") Powder Room (6'7" x 4'5") Laundry (5'9" x 2'11") Master Bath (10'0" x 5'0") Walk-in Closet (7'3" x 6'1") Primary (Master) Bedroom (13'6" x 10'0") Bedroom 1 (12'6" x 9'6") Bath (9'0" x 4'10") Bedroom 2 (12'6" x 9'6") Patio (26'6" x 5'5")