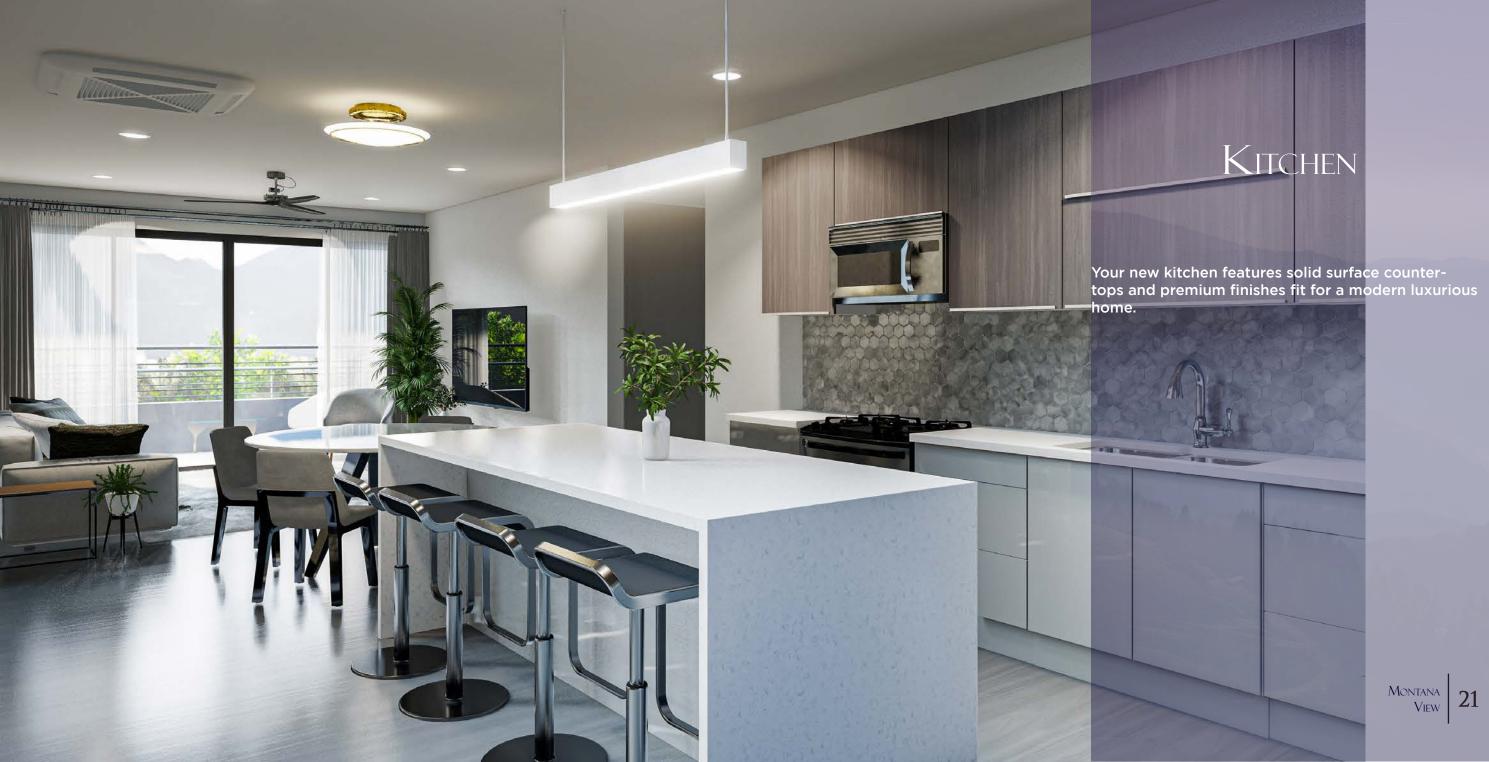

# KITCHEN, DINING & LIVING

The living space, features modern finishes. Airconditioning, and a large sliding door towards expansive views of the Santa Cruz hills.