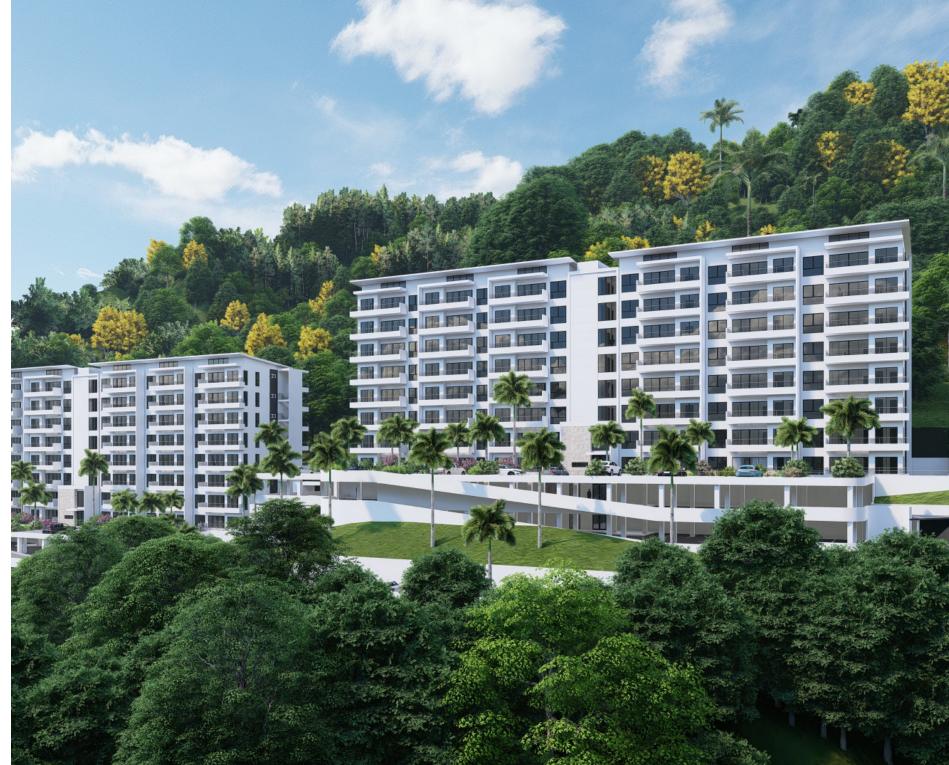

#### MAP

Traveling along the Saddle Road, the site sits south of the Santa Cruz Green Market. It can be accessed comfortably within 20mins of Port of Spain or San Juan.

Montana View features two (2) 48 unit apartment buildings (a total of 96 units), Tower 1 and Tower 2 are linked by a pool deck and terrace with small play area for children.

Sitting at two different levels on the sloping hillside, creates a unique experience of the property.

The Good Life Starts Here!

- 1,300 sqft of living space including balcony.
- Two (2) levels of parking per building
- 24 hr. Secure property, with camera surveillance
- Lush Santa Cruz environment.
- Communal Pool and Deck with Recreation space
- Back-up generator for common services