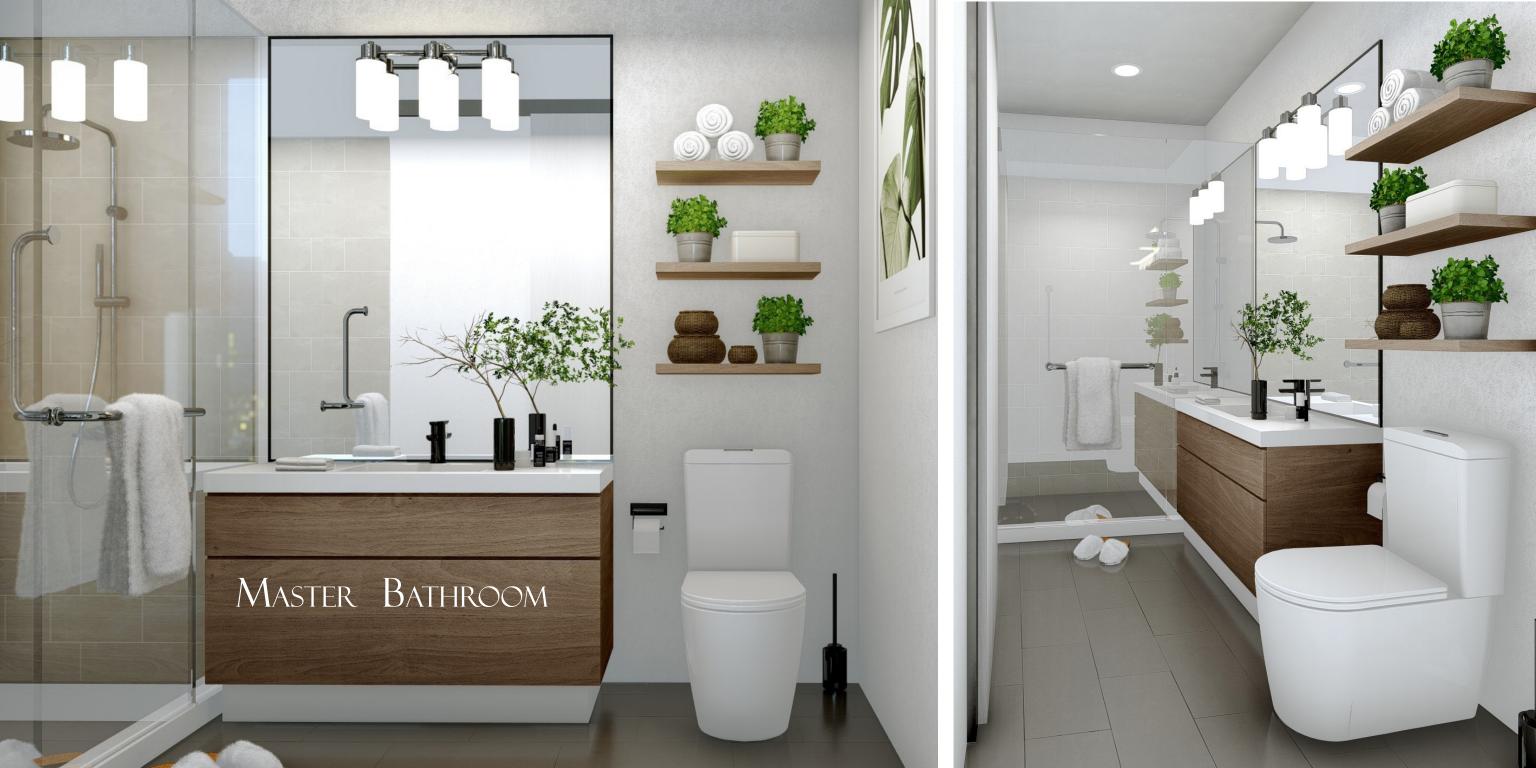

## Master Bedroom

Master (primary) bedroom features, walk-in closet and ensuite-bath