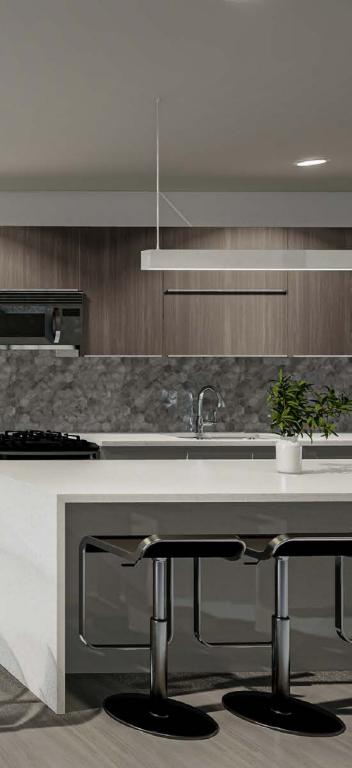

# KITCHEN, DINING & LIVING

The living space, features modern finishes. Airconditioning, and a large sliding door towards expansive views of the Santa Cruz hills.